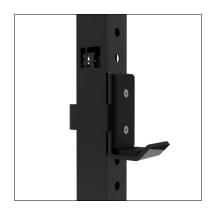

#### **Description**

Our Core range live up to their name, by being at the Core of what every gym needs.

The Core Squat Rack Lek is the perfect rack for any gym from home gym to commercial. Built Strong as only Bench Fitness are able to do, the Core Squat Rack lek has fully adjustable J-Hooks and is strong enough to handle your max lifts whilst being light enought to make it easy to move around.

CNC 17mm laser cut holes (50mm hole spacing)

High density plastic to protect your barbell

Hardware and tools included for assembly