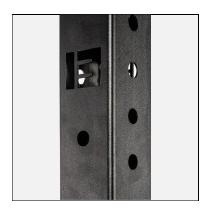

CNC 17mm laser cut holes (50mm hole spacing)

High density plastic to protect your barbell

Hardware and tools included for assembly

#### **Features**

- Matt Black Powder Coat
- High Density Plastic to safety and j hooks to protect barbell and rack from damage
- 1.25m x 1.25m footprint