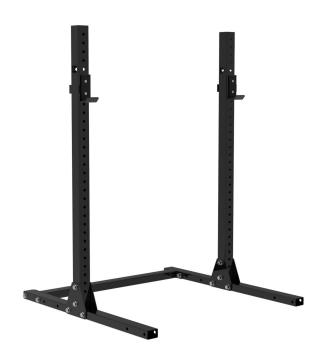

#### **Description**

Our Core range live up to their name, by being at the Core of what every gym needs.

The Core Squat Rack Lek is the perfect rack for any gym from home gym to commercial. Built Strong as only Bench Fitness are able to do, the Core Squat Rack lek has fully adjustable J-Hooks and is strong enough to handle your max lifts whilst being light enought to make it easy to move around.

#### **Features**

- Matt Black Powder Coat
- High Density Plastic to safety and j hooks to protect barbell and rack from damage
- 1.25m x 1.25m footprint

### **Specifications**

| Material: | 75mm x 75mm tube |
|-----------|------------------|
| Length:   | 1250mm           |
| Height:   | 1700mm           |
| Width:    | 1250mm           |
| Weight:   | 43kg             |