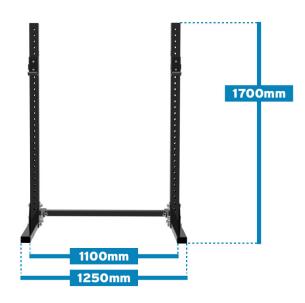

### **Specifications**

| Material: | 75mm x 75mm tube |
|-----------|------------------|
| Length:   | 1250mm           |
| Height:   | 1700mm           |
| Width:    | 1250mm           |
| Weight:   | 43kg             |

#### **Dimensions**